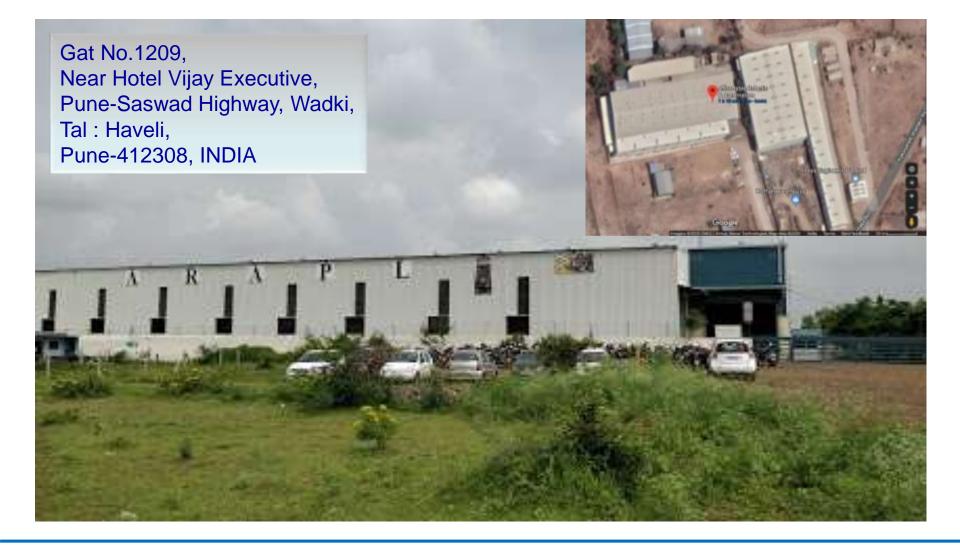

#### HQ & Assembly Plant: ( Corporate Office )

Affordable Robotic & Automation Ltd, Gat No.1209, Near Hotel Vijay Executive, Pune-Saswad Highway, Wadki, Tal : Haveli, Pune-412308, INDIA