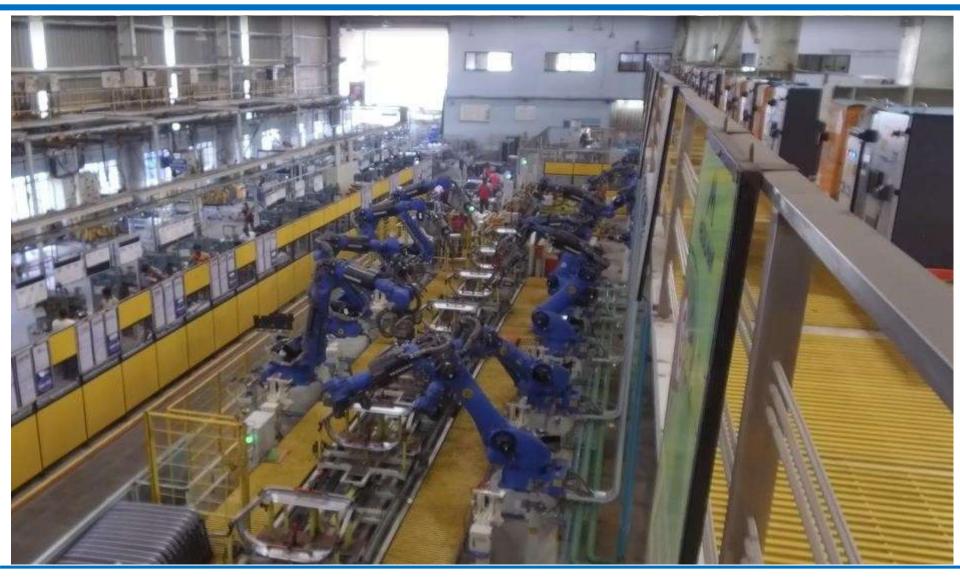

#### **PLANT SETUP**

#### **QMS CERTIFICATION**

- 1) 1,20,000 Sq. Ft. Plant (1,00,000 Sq.Ft Shop-floor & 20,000 Sq.Ft. Office)
- 2) 400 KVA MSEB Power & 165 Kva Generator
- 3) 42 CFM Air Compressor with Dryer Unit (3 Nos)
- 4) 5 Ton Crane (1 No) & 3 Ton Cranes (3 Nos)
- 5) Portable CMM Machine 4 Nos
- 6) In-house Fabrication Shop, Paint shop & Store

7) Furnished office area of 200 seating capacity for mechanical & controls design, projects & robotics, support staff equipped with dedicated workstation, computers/Laptops

- 8) Meeting Rooms & Conference Halls
- 9) Server with Networking & dedicated 2Mbps Internet Lease line
- 10) Canteen facility for employees