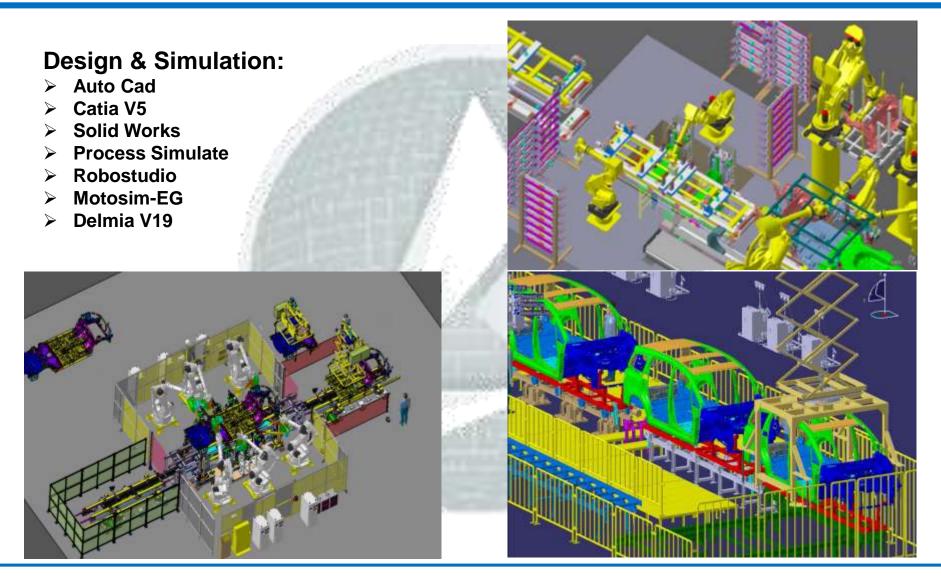

2 : Sales & Service Office in Faridabad (North India)

2007 : Plant Expansion in Pune

2005 : ARAL Establishment



#### **QMS CERTIFICATION**





- 1) 1,20,000 Sq. Ft. Plant (1,00,000 Sq.Ft Shop-floor & 20,000 Sq.Ft. Office)
- 2) 400 KVA MSEB Power & 165 Kva Generator
- 3) 42 CFM Air Compressor with Dryer Unit (3 Nos)
- 4) 5 Ton Crane (1 No) & 3 Ton Cranes (3 Nos)
- 5) Portable CMM Machine 4 Nos
- 6) In-house Fabrication Shop, Paint shop & Store

7) Furnished office area of 200 seating capacity for mechanical & controls design, projects & robotics, support staff equipped with dedicated workstation, computers/Laptops

- 8) Meeting Rooms & Conference Halls
- 9) Server with Networking & dedicated 2Mbps Internet Lease line
- 10) Canteen facility for employees



### **DESIGN CAPABILITIES**





### **CORE COMPETENCIES**

# <u>Automotive</u>

## Design and Manufacturing of Body-in-white lines include –

- Main Body, Side Body, Under Body
- □ Framing / Cubing / Main Buck,

## **Specialized in Closure lines including-**

Robotic Roller Hemming
Doors, Hood, Tail Gate, Trunk Lid

**<u>BIW Lines-</u>**Spot Welding Fixtures, MIG Welding Fixtures, SPM's, Robotic Cells, Pallet Changer, Welding Positioner, Lift & Shift Gantry, Slat & Roller Conveyors



### **CORE COMPETENCIES**

# **General Industries**

## Design and Manufacturing of -

- Intelligent storage systems
- □ Warehousing automation
- Conveying systems
- AGV & RGV
- Welding for Railway infrastructure
- Welding for Construction machinery
- □ Welding for agro equipment



#### **OUR CUSTOMER BASE**

A VOLVO GROUP AND EICHER M