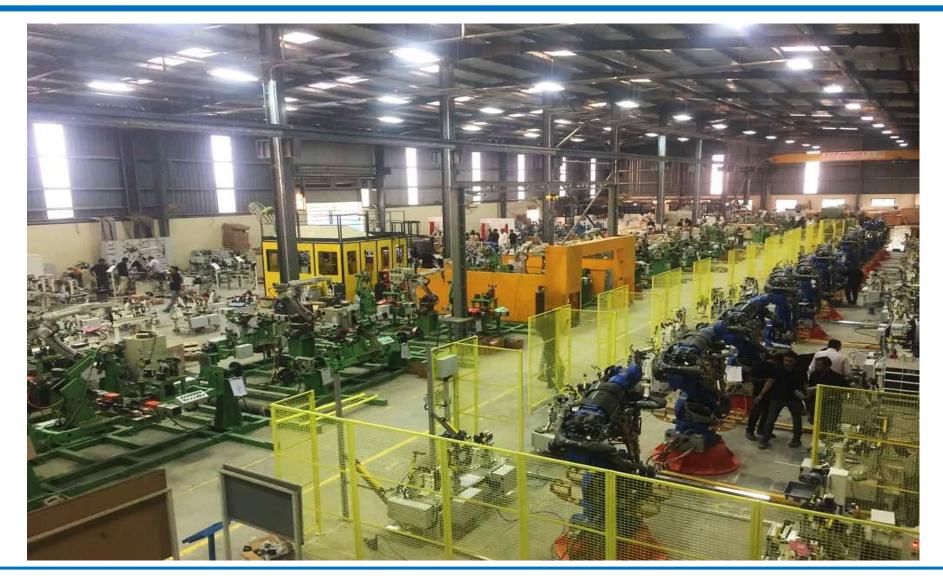

#### **QMS CERTIFICATION**

- 1) 1,20,000 Sq. Ft. Plant (1,00,000 Sq.Ft Shop-floor & 20,000 Sq.Ft. Office)
- 2) 400 KVA MSEB Power & 165 Kva Generator
- 3) 42 CFM Air Compressor with Dryer Unit (3 Nos)
- 4) 5 Ton Crane (1 No) & 3 Ton Cranes (3 Nos)
- 5) Portable CMM Machine 4 Nos
- 6) In-house Fabrication Shop, Paint shop & Store

7) Furnished office area of 200 seating capacity for mechanical & controls design, projects & robotics, support staff equipped with dedicated workstation, computers/Laptops

- 8) Meeting Rooms & Conference Halls
- 9) Server with Networking & dedicated 2Mbps Internet Lease line
- 10) Canteen facility for employees