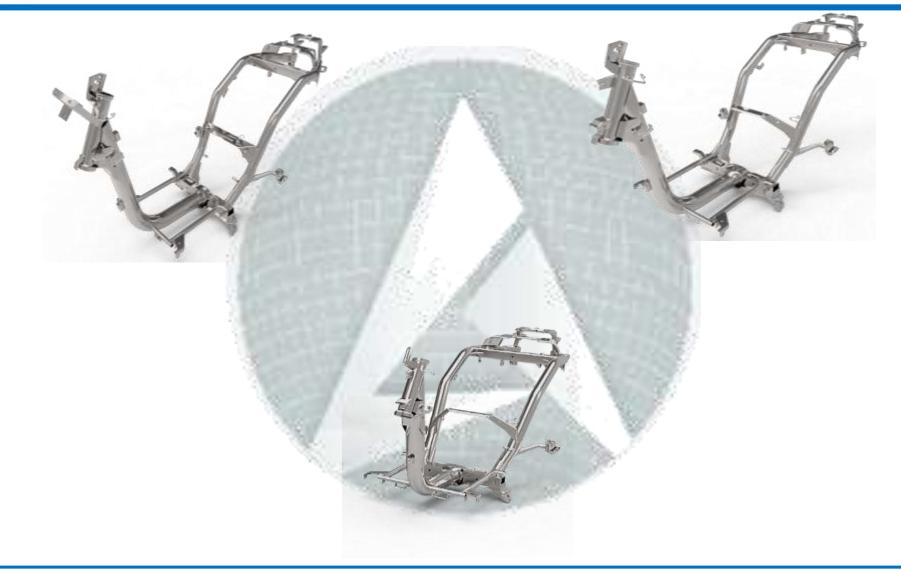

# <u>Automotive</u>

## Design and Manufacturing of Body-in-white lines include –

- Main Body, Side Body, Under Body
- □ Framing / Cubing / Main Buck,

## **Specialized in Closure lines including-**

Robotic Roller Hemming
Doors, Hood, Tail Gate, Trunk Lid

**<u>BIW Lines-</u>**Spot Welding Fixtures, MIG Welding Fixtures, SPM's, Robotic Cells, Pallet Changer, Welding Positioner, Lift & Shift Gantry, Slat & Roller Conveyors