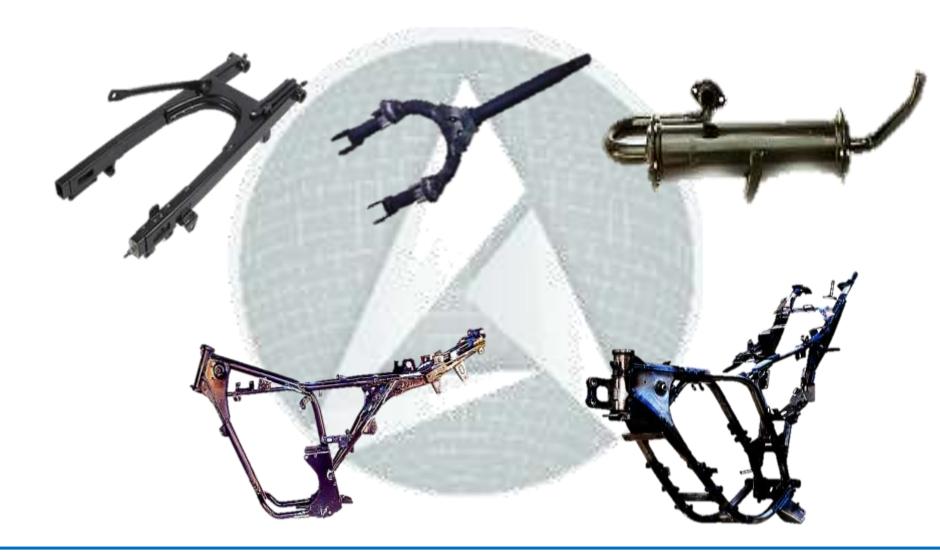

# <u>Automotive</u>

## Design and Manufacturing of Body-in-white lines include –

- Main Body, Side Body, Under Body
- □ Framing / Cubing / Main Buck,

## **Specialized in Closure lines including-**

Robotic Roller Hemming
Doors, Hood, Tail Gate, Trunk Lid

**<u>BIW Lines-</u>**Spot Welding Fixtures, MIG Welding Fixtures, SPM's, Robotic Cells, Pallet Changer, Welding Positioner, Lift & Shift Gantry, Slat & Roller Conveyors