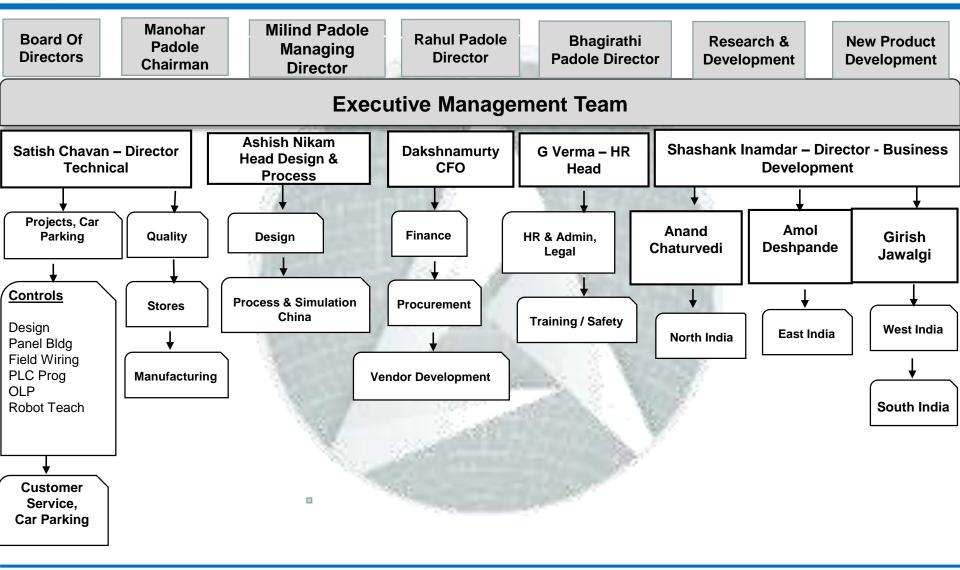

#### **ORGANISATION STRUCTURE**

2019 : Technical JV with IKOMA Robotech Japan

2018 : Company is listed in stock exchange of India

2015 :Technology Tie-up with VDL, Netherland & CTD, Taiwan

2014 : New Manufacturing facility at Wadki, Pune